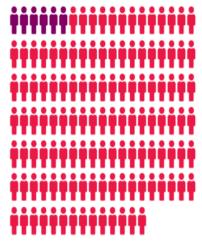

## **COVID-19: Prisma Health inpatient trends**

(All Prisma Health hospitals: Dec. 1, 2020 through Tuesday, Sept. 7, 2021)

| COVID-19 inpatients<br>Sept. 7, 2021 |           |
|--------------------------------------|-----------|
| Total inpatients                     | 568       |
| Not vaccinated                       | 523 (92%) |
| Fully vaccinated                     | 45 (8%)   |
|                                      |           |
| ICU                                  | 128       |
| Not vaccinated                       | 122 (95%) |
| Fully vaccinated                     | 6 (5%)    |
|                                      |           |
| Vents                                | 87        |
| Not vaccinated                       | 84 (97%)  |
| Fully vaccinated                     | 3 (3%)    |