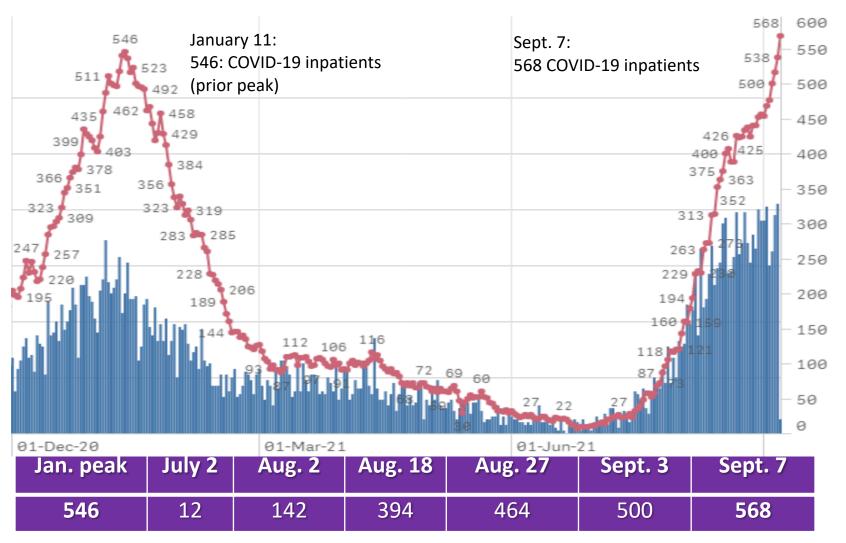

## **COVID-19: Prisma Health inpatient trends**

(All Prisma Health hospitals: Dec. 1, 2020 through Tuesday, Sept. 7, 2021)

| COVID-19 inpatients<br>Sept. 7, 2021 |           |
|--------------------------------------|-----------|
| Total inpatients                     | 568       |
| Not vaccinated                       | 523 (92%) |
| Fully vaccinated                     | 45 (8%)   |
|                                      |           |
| ICU                                  | 128       |
| Not vaccinated                       | 122 (95%) |
| Fully vaccinated                     | 6 (5%)    |
|                                      |           |
| Vents                                | 87        |
| Not vaccinated                       | 84 (97%)  |
| Fully vaccinated                     | 3 (3%)    |

Percentages rounded

COVID-19 Inpatients and observation inpatients; does not include patients of interest. Source: Prisma Health COVID-19 dashboard