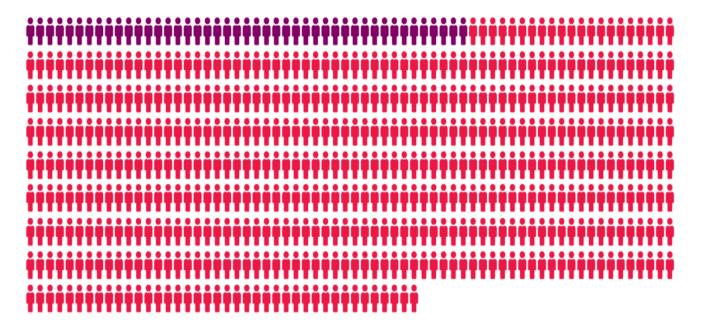

## **COVID-19** hospitalizations

PRISM 4 HEALTH

September 7, 2021

568 Hospitalized

45 Vaccinated

**523 Unvaccinated** 

128 ICU 6 Vaccinated 122 Unvaccinated 3 Vaccinated 84 Unvaccinated

87 Ventilated

Combined data from all 11 Prisma Health hospitals treating COVID-19 patients in its Columbia and Greenville, S.C. markets