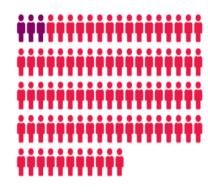

## **COVID-19: Prisma Health inpatient trends**

(All Prisma Health hospitals: Dec. 1, 2020 through Tuesday, Sept. 7, 2021)

| COVID-19 inpatients<br>Sept. 7, 2021 |           |
|--------------------------------------|-----------|
| Total inpatients                     | 568       |
| Not vaccinated                       | 523 (92%) |
| Fully vaccinated                     | 45 (8%)   |
|                                      |           |
| ICU                                  | 128       |
| Not vaccinated                       | 122 (95%) |
| Fully vaccinated                     | 6 (5%)    |
|                                      |           |
| Vents                                | 87        |
| Not vaccinated                       | 84 (97%)  |
| Fully vaccinated                     | 3 (3%)    |